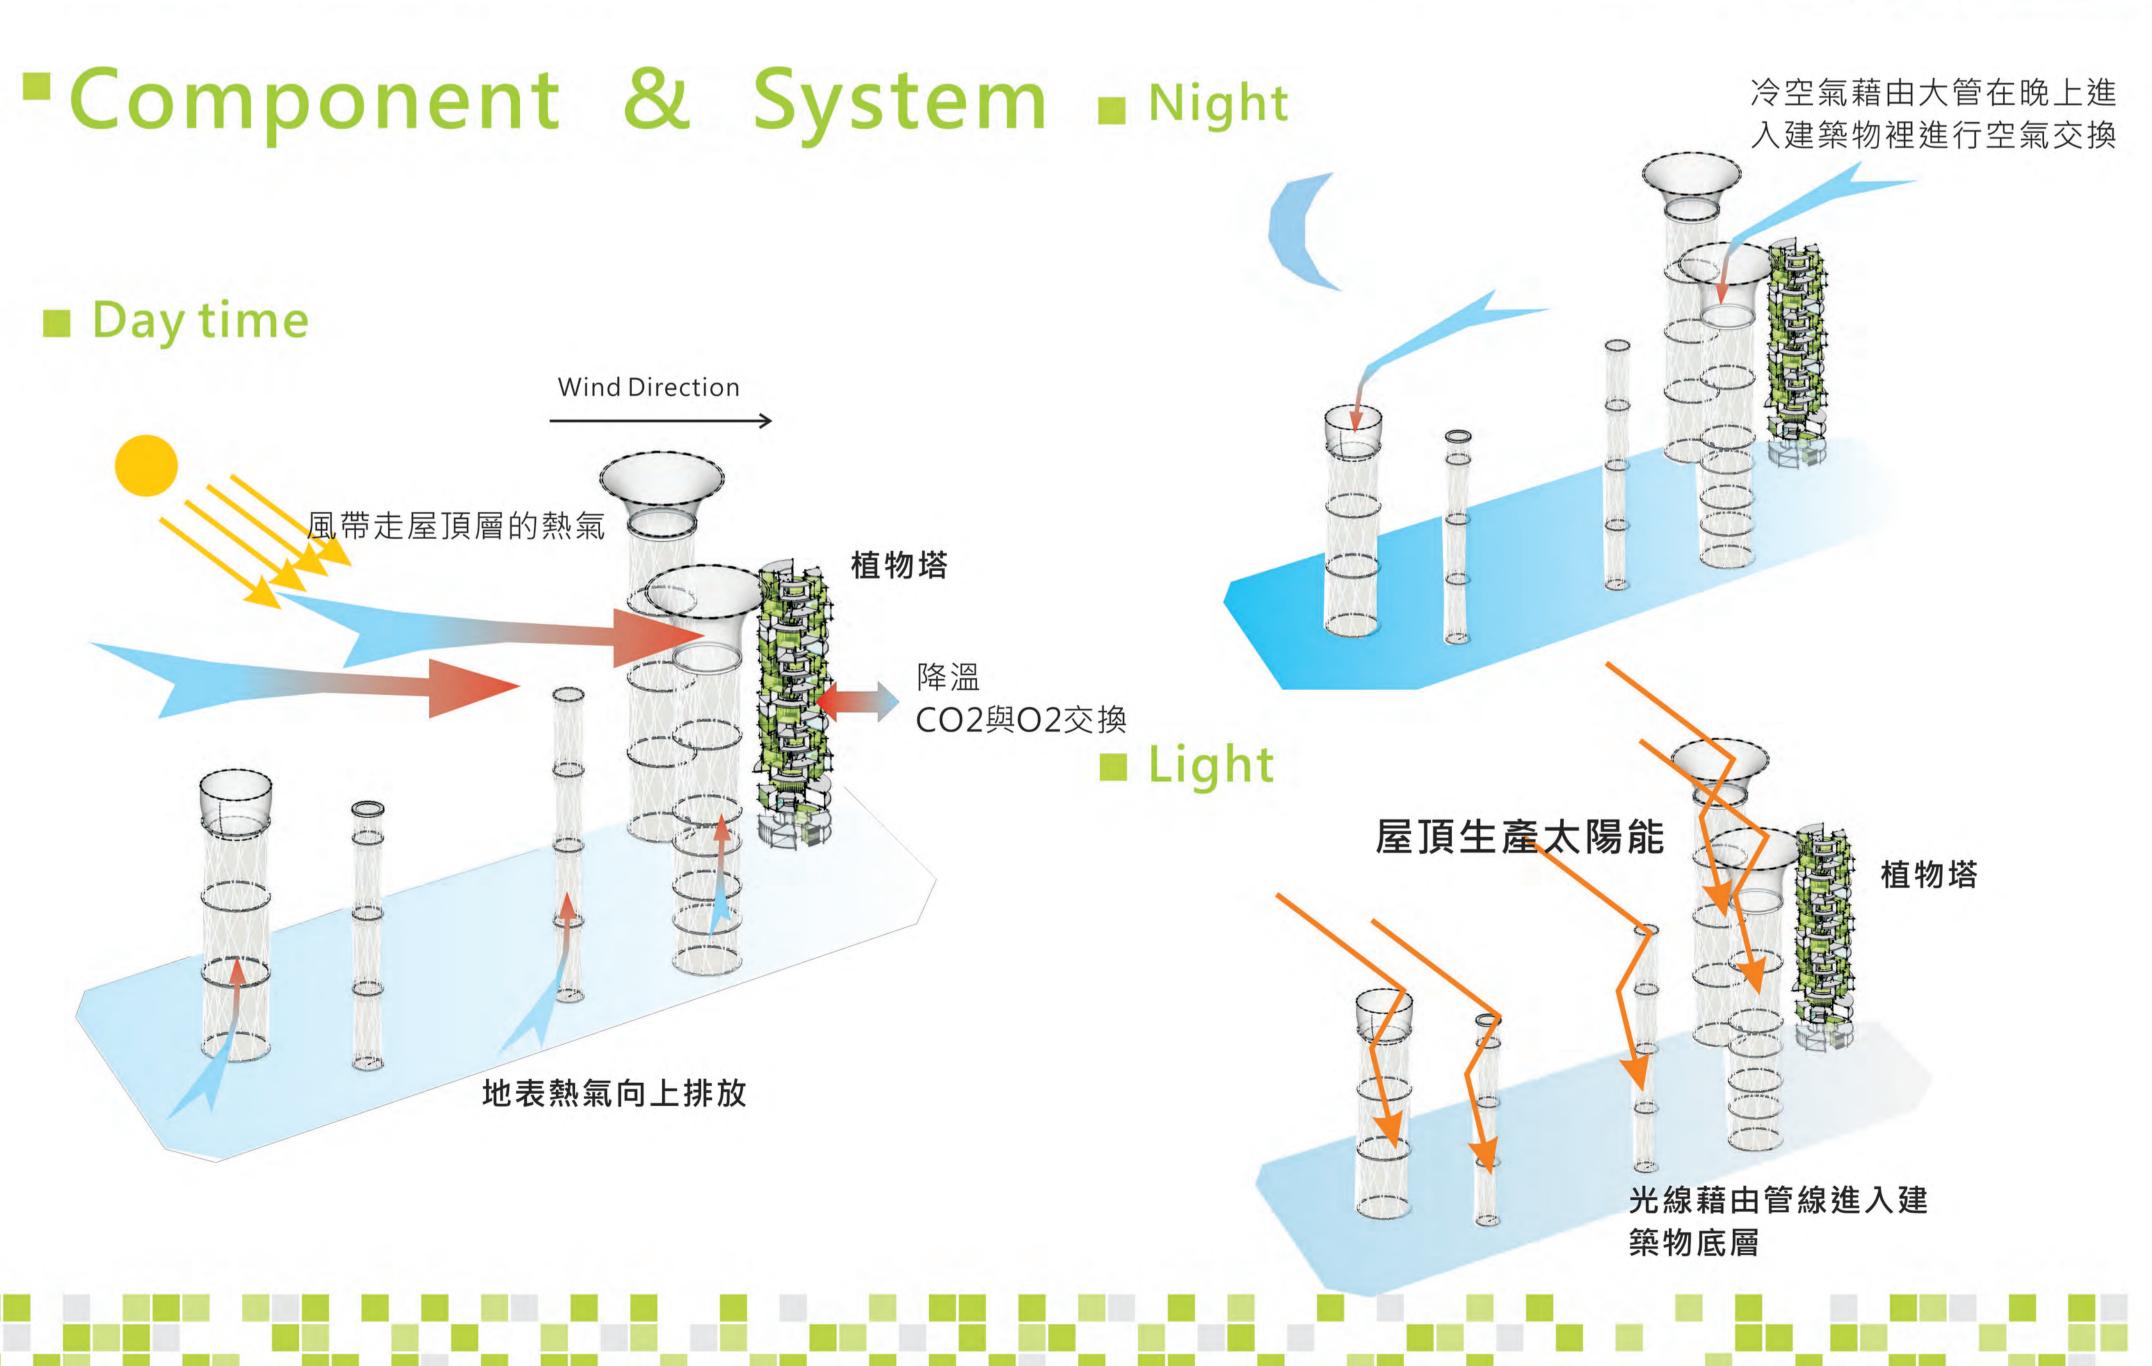

# City Filter

### Exacerbate Global







全球暖化帶動海水 上升後,台灣本島 逐漸[泡]在水裡的模 擬空照圖。

本世紀末, 台南將徹底淹沒,



### Air Pollution

### High-Urbanization, Green







### Information





都市環境失調







### ■設計流程架



High - Urbanization Green Reduction

空氣汙染問題



**Exacerbate Global Warming** 



資訊化社會 Information Society

a. 空氣汙染之過濾

建立新的空氣循環模

b. 都市熱現象之再利用

人為空間與自然環境之整

c. 資訊

Goal

目標

資訊題供與塞選

D. 自然、建築、都市

人為空間與自然環境整合低汙染的生活模式

E.人的分流

使用者與空間

### 捷運整合空間

由低碳系統出發,整合都市移動方式,達到減碳之效果 構成巨型都市過濾器

開放之都市空間

資訊展出示範之概念與宣傳 進一步<mark>推展</mark>到其他捷運站



概念住宅

利用生物性仿生作用濾淨空氣髒汙 熱能吸收利用 自然資源利用與歸還

都市中大樹一般的住宅自然與住的可能性

## What is City Filter





Site Location



City Filter is a Polymer



### Filter In Life







[ Heat ]

### Concept



### Section



### Perspecti