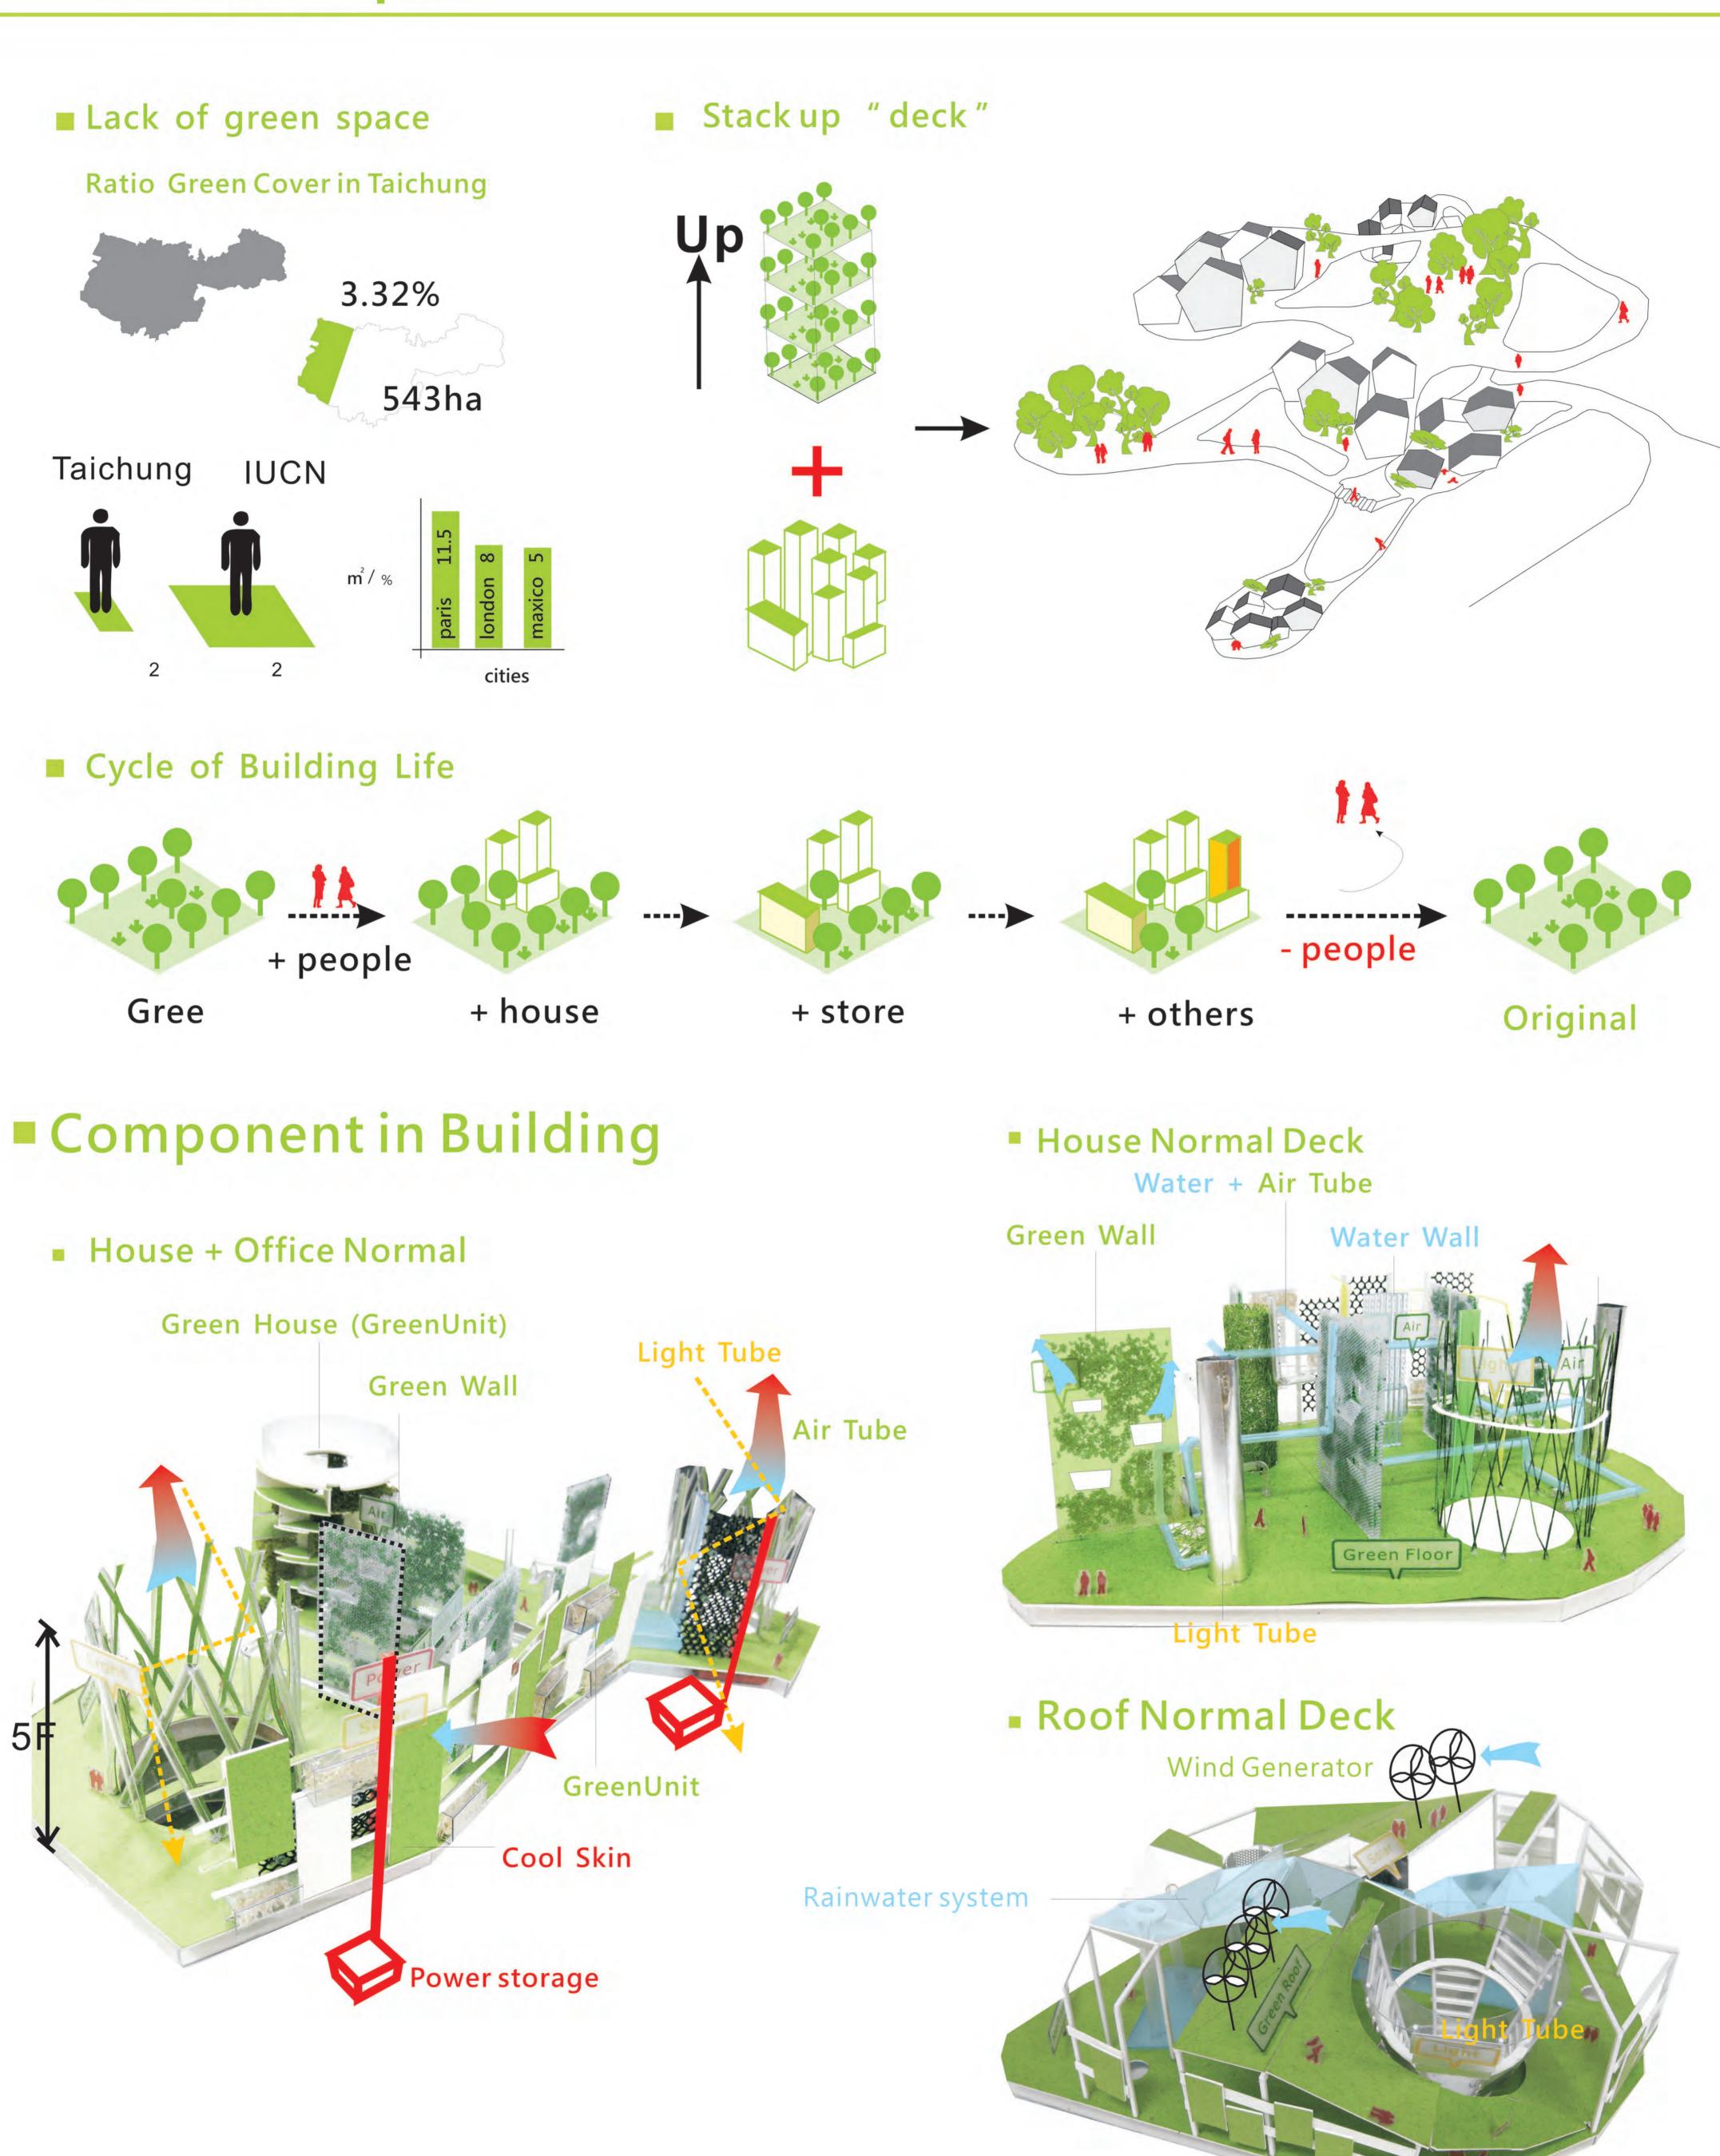

### High-Urbanization, Green

### Information

都市環境失調

### ■設計流程架

High - Urbanization Green Reduction

空氣汙染問題

**Exacerbate Global Warming** 

資訊化社會 Information Society

a. 空氣汙染之過濾

建立新的空氣循環模

b. 都市熱現象之再利用

人為空間與自然環境之整

c. 資訊

Goal

目標

資訊題供與塞選

D. 自然、建築、都市

人為空間與自然環境整合低汙染的生活模式

E.人的分流

使用者與空間

### 捷運整合空間

由低碳系統出發,整合都市移動方式,達到減碳之效果 構成巨型都市過濾器

開放之都市空間

資訊展出示範之概念與宣傳 進一步<mark>推展</mark>到其他捷運站

概念住宅

利用生物性仿生作用濾淨空氣髒汙 熱能吸收利用 自然資源利用與歸還

都市中大樹一般的住宅自然與住的可能性