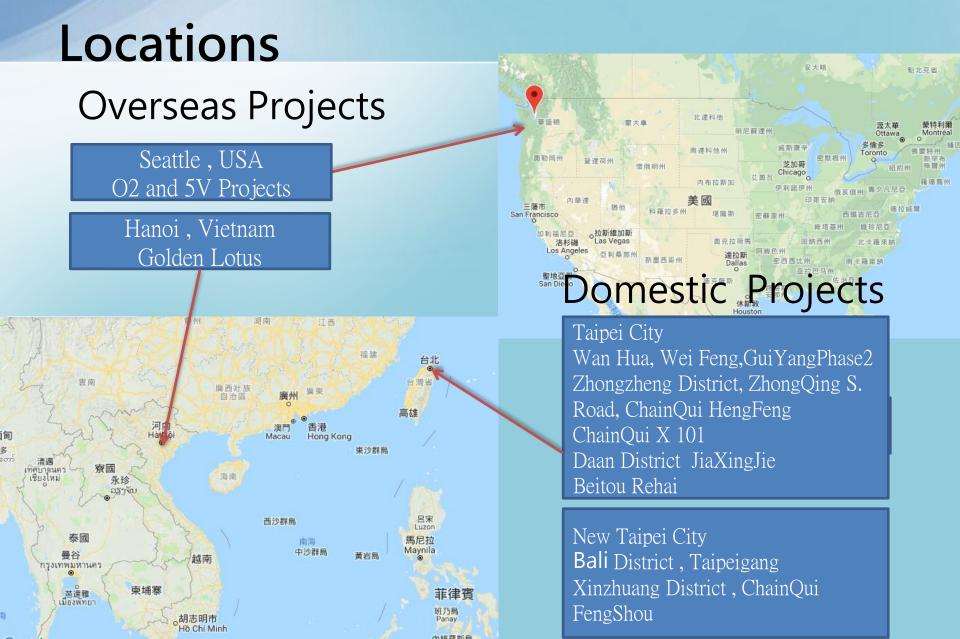

## **Company strategy**

- Chainqui always focus on the real estate development. In the future, We will still keep our main focus on land acquisition, joint venture with landlords, urban renewal and old buildings in Taipei metro area .
- The oversea development such as Seattle and Hanoi will be our secondary focus. Chainqui will evaluate the political and economic variables and adjust the proportion of the investment.

#### (四) Overseas Developments

| Project                                             | Location          | Usage                                | Site Area<br>(Ping) | Total Sales<br>Area(Ping)                             | Notes |
|-----------------------------------------------------|-------------------|--------------------------------------|---------------------|-------------------------------------------------------|-------|
| Golden Lotus                                        | Hanoi,<br>Vietnam | Residential<br>&Commercial<br>&Hotel | 4,076               | Residential:15,525<br>Commercial:3,670<br>Hotel:9,400 | -     |
| 5V Project<br>(5 <sup>th</sup> Ave. & Virginia St.) | Seattle , USA     | Residential<br>&Commercia<br>I       | 540                 | 11,475                                                | -     |

 Hanoi, Golden Lotus : Under changing permit to achieve high-limit and FAR °

## Seattle, USA Developments

- O2 (Green Villa Project-3<sup>rd</sup> Ave. & Battery St.) 12-stories mixed-use residential building with 3 stories underground parking, which contain 132 residential units, first floor retail space, and 73 parking stalls.
- Complete a project /For Rent.

 5V Project(5<sup>th</sup> Ave. & Virginia St.) Seeking the opportunity to develop the site with next door owner, but we don't eliminate the possibility to only develop this parcel. During the process, we are doing the project programing and early project design.