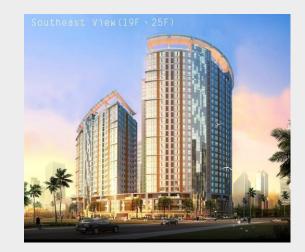

#### (四) Overseas Developments

| Project                                             | Location          | Usage                                | Site Area<br>(Ping) | Total Sales<br>Area(Ping)                             | Notes |
|-----------------------------------------------------|-------------------|--------------------------------------|---------------------|-------------------------------------------------------|-------|
| Golden Lotus                                        | Hanoi,<br>Vietnam | Residential<br>&Commercial<br>&Hotel | 4,076               | Residential:15,525<br>Commercial:3,670<br>Hotel:9,400 | -     |
| 5V Project<br>(5 <sup>th</sup> Ave. & Virginia St.) | Seattle , USA     | Residential<br>&Commercia<br>I       | 540                 | 11,475                                                | -     |

 5V Project(5<sup>th</sup> Ave. & Virginia St.) Seeking the opportunity to develop the site with next door owner, but we don't eliminate the possibility to only develop this parcel. During the process, we are doing the project programing and early project design.