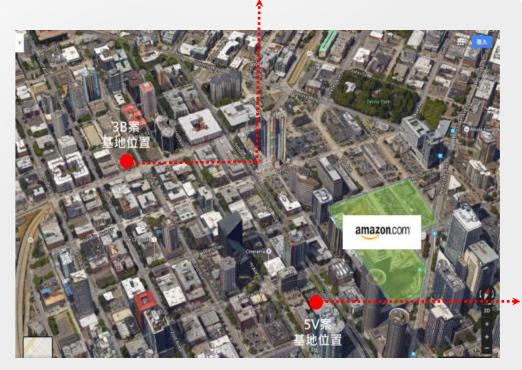

#### (四) Overseas Developments

| Project                                             | Location          | Usage                                | Site Area<br>(Ping) | Total Sales<br>Area(Ping)                             | Notes |
|-----------------------------------------------------|-------------------|--------------------------------------|---------------------|-------------------------------------------------------|-------|
| Golden Lotus                                        | Hanoi,<br>Vietnam | Residential<br>&Commercial<br>&Hotel | 4,076               | Residential:15,525<br>Commercial:3,670<br>Hotel:9,400 | -     |
| 5V Project<br>(5 <sup>th</sup> Ave. & Virginia St.) | Seattle , USA     | Residential<br>&Commercia<br>I       | 540                 | 11,475                                                | -     |

 5V Project(5<sup>th</sup> Ave. & Virginia St.) Seeking the opportunity to develop the site with next door owner, but we don't eliminate the possibility to only develop this parcel. During the process, we are doing the project programing and early project design.