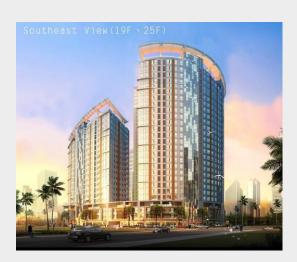

### (四) Overseas Developments

| Project                                              | Location         | Usage                          | Site Area<br>(Ping) | Total Sales<br>Area(Ping)                             | Notes |
|------------------------------------------------------|------------------|--------------------------------|---------------------|-------------------------------------------------------|-------|
| Golden Lotus                                         | Hano ,<br>Vietnm | &COMMercial                    |                     | Residential:15,525<br>Commercial:3,670<br>Hotel:9,400 | -     |
| 5V Project<br>(5 <sup>th</sup> Ave. & Virginia St. ) | Seattle , USA    | Residential<br>&Commercia<br>I | 540                 | 11,475                                                | -     |

 Hanoi, Golden Lotus: Under changing permit to achieve high-limit and FAR •