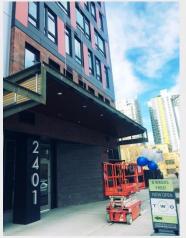

# Seattle, USA Developments

- O2 (Green Villa Project-3<sup>rd</sup> Ave. & Battery St.) 12-stories mixed-use residential building with 3 stories underground parking, which contain 132 residential units, first floor retail space, and 73 parking stalls.
- Complete a project /For Rent.