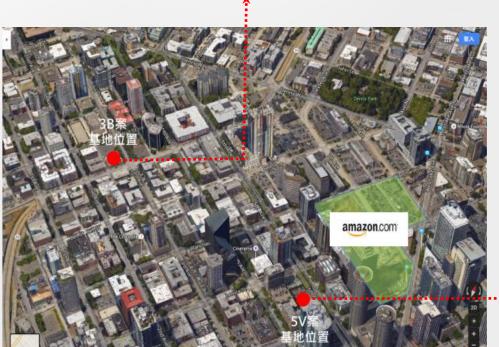

# Seattle, USA Developments

- O2 (Green Villa Project-3<sup>rd</sup> Ave. & Battery St.) 12-stories mixed-use residential building with 3 stories underground parking, which contain 132 residential units, first floor retail space, and 73 parking stalls.
- Complete a project /For Rent.

• 5V Project(5<sup>th</sup> Ave. & Virginia St.) Seeking the opportunity to develop the site with next door owner, but we don't eliminate the possibility to only develop this parcel. During the process, we are doing the project programing and early project design.