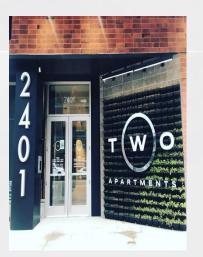

# Seattle, USA Developments

- O2 (Green Villa Project-3<sup>rd</sup> Ave. & Battery St.) 12-stories mixed-use residential building with 3 stories underground parking, which contain 132 residential units, first floor retail space, and 73 parking stalls.
- Complete a project /For Rent.