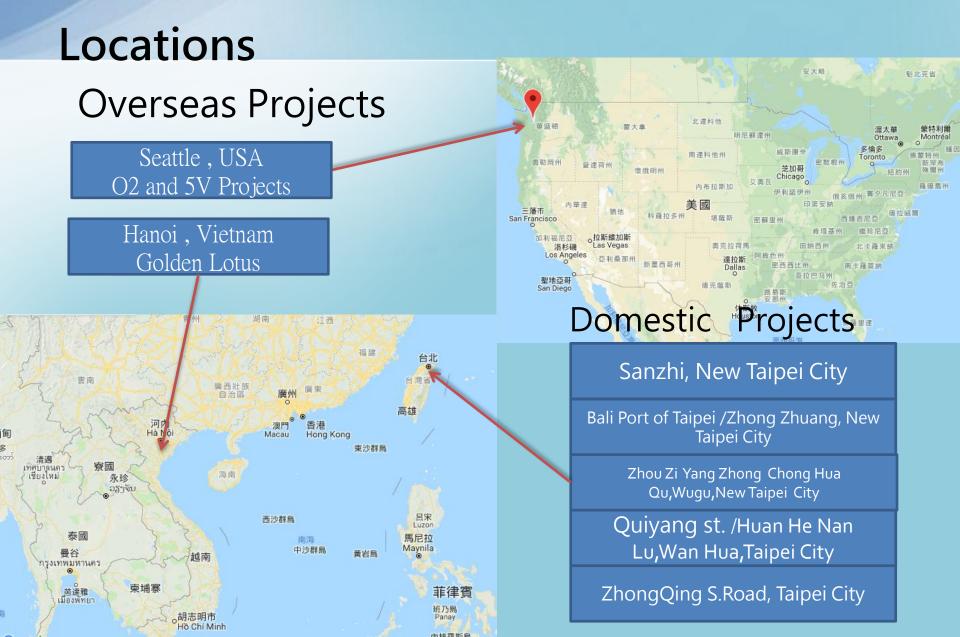

## **Company strategy**

- Chainqui always focus on the real estate development. In the future, We will still keep our main focus on land acquisition, joint venture with landlords, and urban renewal in Taipei metro area .
- The oversea development such as Seattle and Hanoi will be our secondary focus. Chainqui will evaluate the political and economic variables and adjust the proportion of the investment.

#### (1.)Land inventory & developing projects

| Project                 | Location           | Usage                        | Lot Size | Site Area (Ping) | Total Sales<br>Amount(NT\$<br>bn) | Remarks                                                                      |
|-------------------------|--------------------|------------------------------|----------|------------------|-----------------------------------|------------------------------------------------------------------------------|
| Sanzhi                  | New<br>Taipei City | Residential                  | 5,554    | 6,942            | 11.1                              | Planning for senior living community and with eco-<br>friendly environment 。 |
| Quiyang st. II          | Taipei City        | Residential&<br>1stF.Retaile | 573      | 1,751            | 11.5                              | Urban Renewal and Joint venture partners $\circ$                             |
| ZhongQing S.Road        | Taipei City        | Residential                  | 569      | 1,317            | 13                                | Urban Renewal and Joint venture partners $\circ$                             |
| Bali Taipeigang section | New<br>Taipei City | Residential&<br>1stF.Retaile | 793      | 3,245            | 10                                | Joint venture partners •                                                     |

- Sanzhi : Currently seeking for joint venture partners and waiting for the right timing to launch •
- Quiyang st. II : Current progress: This project is under the urban renewal planning public approval phase \_ •
- ZhongQing S.Road : Current progress: 
   This project is under the urban renewal planning public approval phase \_\_\_\_\_
- Bali Taipeigang section : Under permitting phase •

### (四) Overseas Developments

| Project                                                         | Location           | Usage                                | Site Area (Ping) | Total Sales<br>Area(Ping)                             | Notes     |
|-----------------------------------------------------------------|--------------------|--------------------------------------|------------------|-------------------------------------------------------|-----------|
| Golden Lotus                                                    | Hanoi ,<br>Vietnam | Residential<br>&Commercial<br>&Hotel | 4,076            | Residential:15,525<br>Commercial:3,670<br>Hotel:9,400 | -         |
| O2- Green Villa Project<br>(3 <sup>rd</sup> Ave. & Battery St.) | Seattle , USA      | Residential<br>&Commercial           | 360              | 2,797                                                 | For Lease |
| 5V Project<br>(5 <sup>th</sup> Ave. & Virginia St. )            | Seattle , USA      | Residential<br>&Commercial           | 540              | 11,475                                                | -         |

• Hanoi, Golden Lotus : Under changing permit to achieve high-limit and FAR.