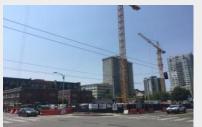

# **Ongoing Developments**

• O2 (Green Villa Project-3<sup>rd</sup> Ave. & Battery St.) 12-stories mixed-use residential building with 3 stories underground parking, which contain 132 residential units, first floor retail space, and 73 parking stalls. Currently under construction · the interior decoration works is being implemented now This project will be completed in 2018. It is expected to be rented after completion. Expect to complete the building by the end of November or early December, and start leasing on the first guarter of 2019.