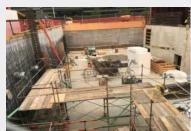

# **Ongoing Developments**

• O2 (Green Villa Project-3<sup>rd</sup> Ave. & Battery St.) 12-stories mixed-use residential building with 3 stories underground parking, which contain 132 residential units, first floor retail space, and 73 parking stalls. Currently under construction · the interior decoration works is being implemented now This project will be completed in 2018. It is expected to be rented after completion. Expect to complete the building by the end of November or early December, and start leasing on the first guarter of 2019.