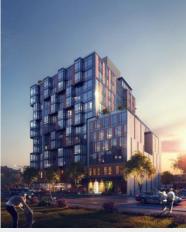

# **Ongoing Developments**

• O2 (Green Villa Project-3<sup>rd</sup> Ave. & Battery St.) 12-stories mixed-use residential building with 3 stories underground parking, which contain 132 residential units, first floor retail space, and 73 parking stalls. Currently under construction · the interior decoration works is being implemented now This project will be completed in 2018. It is expected to be rented after completion. Expect to complete the building by the end of November or early December, and start leasing on the first guarter of 2019.