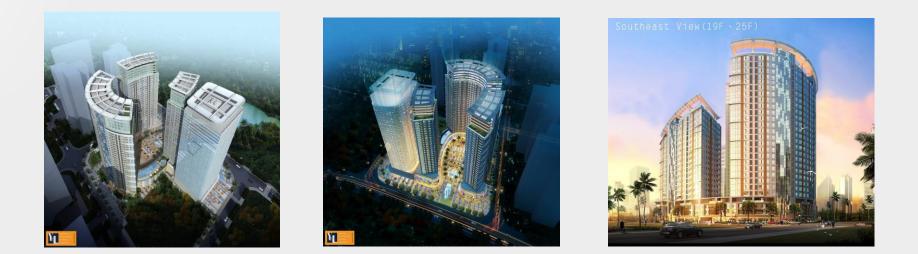

### (四) Overseas Developments

| Project                                                         | Location           | Usage                                | Site Area (Ping) | Total Sales<br>Area(Ping)                             | Notes     |
|-----------------------------------------------------------------|--------------------|--------------------------------------|------------------|-------------------------------------------------------|-----------|
| Golden Lotus                                                    | Hanoi ,<br>Vietnam | Residential<br>&Commercial<br>&Hotel | 4,076            | Residential:15,525<br>Commercial:3,670<br>Hotel:9,400 | -         |
| O2- Green Villa Project<br>(3 <sup>rd</sup> Ave. & Battery St.) | Seattle , USA      | Residential<br>&Commercial           | 360              | 2,797                                                 | For Lease |
| 5V Project<br>(5 <sup>th</sup> Ave. & Virginia St. )            | Seattle , USA      | Residential<br>&Commercial           | 540              | 11,475                                                | -         |

• Hanoi, Golden Lotus : Under changing permit to achieve high-limit and FAR.