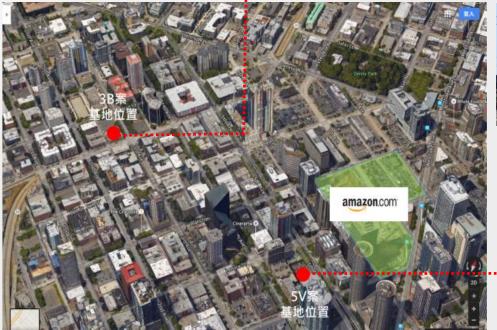

### (四) Overseas Developments

| Project                                                         | Location           | Usage                                | Site Area (Ping) | Total Sales<br>Area(Ping)                             | Notes     |
|-----------------------------------------------------------------|--------------------|--------------------------------------|------------------|-------------------------------------------------------|-----------|
| Golden Lotus                                                    | Hanoi ,<br>Vietnam | Residential<br>&Commercial<br>&Hotel | 4,076            | Residential:15,525<br>Commercial:3,670<br>Hotel:9,400 | -         |
| O2- Green Villa Project<br>(3 <sup>rd</sup> Ave. & Battery St.) | Seattle , USA      | Residential<br>&Commercial           | 360              | 2,797                                                 | For Lease |
| 5V Project<br>(5 <sup>th</sup> Ave. & Virginia St. )            | Seattle , USA      | Residential<br>&Commercial           | 540              | 11,475                                                | -         |

• 5V Project(5<sup>th</sup> Ave. & Virginia St.)

Seeking the opportunity to develop the site with next door owner, but we don't eliminate the possibility to only develop this parcel. During the process, we are doing the project programing and early project design.